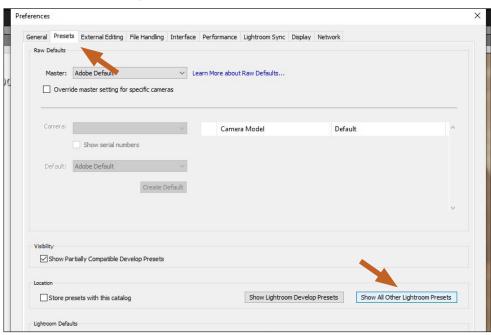

From the Lightroom Classic menu, select Preferences

Click on the Presets tab, then click the 'Show All Other Lightroom Presets' button

This will open a finder window with the Lightroom folder selected. Double-click the Lightroom folder to open Scroll down and double-click on the Print Templates folder

Installing LR print templates in Windows:

Launch Lightroom Classic

From the Edit menu, select Preferences

Click on the Presets tab, then click the 'Show All Other Lightroom Presets' button

This will open a window with the Lightroom folder selected. Double-click the Lightroom folder to open Scroll down and double-click on the Print Templates folder