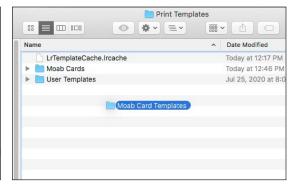

Drag the folder of downloaded templates into the 'Print Templates folder.

- Double-click to open the Lightroom, then Print Templates folders. Drag and drop or copy/paste the Moab Card Templates folder

After installing the folder, quit Lightroom so the print templates will be recognized.