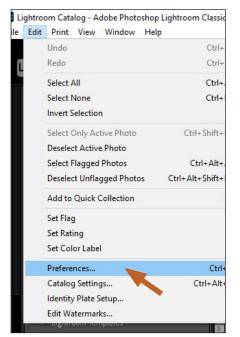

Installing LR print templates in Windows:

Launch Lightroom Classic

From the Edit menu, select Preferences

Click on the Presets tab, then click the 'Show All Other Lightroom Presets' button

This will open a window with the Lightroom folder selected. Double-click the Lightroom folder to open Scroll down and double-click on the Print Templates folder