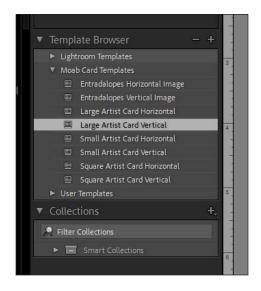

Reopen Lightroom, go to the Print module, and you should see 'Moab Card Templates' in the Template Browser

Download printing instructions for Lightroom at www.moabpaper.com/templates

Windows instructions on pg 2

After copying the folder, quit Lightroom so the print templates will be recognized.

Reopen Lightroom, go to the Print module, and you should see 'Moab Card Templates' in the Template Browser

Download printing instructions for Lightroom at www.moabpaper.com/templates