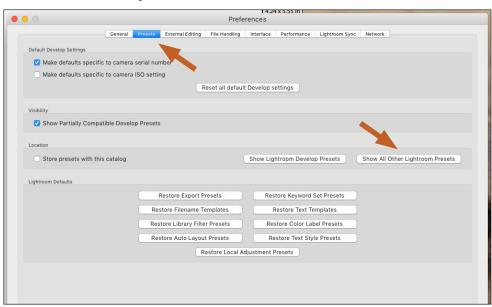

From the Lightroom Classic menu, select Preferences

Click on the Presets tab, then click the 'Show All Other Lightroom Presets' button

This will open a finder window with the Lightroom folder selected. Double-click the Lightroom folder to open Scroll down and double-click on the Print Templates folder