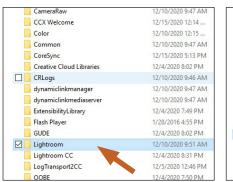

Installing LR print templates in Windows:

Launch Lightroom Classic

From the Edit menu, select Preferences

Click on the Presets tab, then click the 'Show All Other Lightroom Presets' button

This will open a window with the Lightroom folder selected. Double-click the Lightroom folder to open Scroll down and double-click on the Print Templates folder