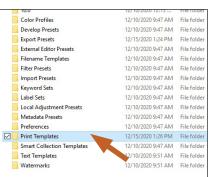

From the Lightroom Classic menu, select Preferences

Click on the Presets tab, then click the 'Show All Other Lightroom Presets' button

This will open a finder window with the Lightroom folder selected. Double-click the Lightroom folder to open Scroll down and double-click on the Print Templates folder

Installing LR print templates in Windows:

Launch Lightroom Classic

From the Edit menu, select Preferences

Click on the Presets tab, then click the 'Show All Other Lightroom Presets' button

This will open a window with the Lightroom folder selected. Double-click the Lightroom folder to open Scroll down and double-click on the Print Templates folder