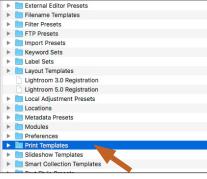

Drag the folder of downloaded templates into the 'Print Templates folder.

- Double-click to open the Lightroom, then Print Templates folders. Drag and drop or copy/paste the Moab Card Templates folder

After installing the folder, quit Lightroom so the print templates will be recognized.