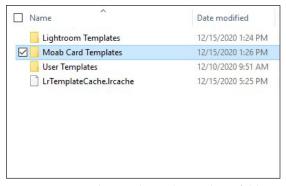

Drag the folder of downloaded templates into the 'Print Templates folder.

- Double-click to open the Lightroom, then Print Templates folders. Drag and drop or copy/paste the Moab Card Templates folder

After installing the folder, quit Lightroom so the print templates will be recognized.

Drag or copy/paste the folder of downloaded templates into the 'Print Templates folder.

- Double-click to open the Lightroom, then Print Templates folders. Drag and drop or copy/paste the Moab Card Templates folder