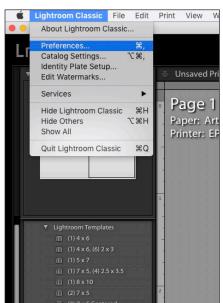

From the Lightroom Classic menu, select Preferences

Click on the Presets tab, then click the 'Show All Other Lightroom Presets' button

This will open a finder window with the Lightroom folder selected. Double-click the Lightroom folder to open Scroll down and double-click on the Print Templates folder