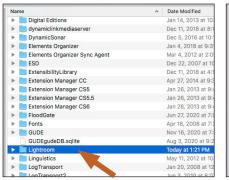

From the Lightroom Classic menu, select Preferences

Click on the Presets tab, then click the 'Show All Other Lightroom Presets' button

This will open a finder window with the Lightroom folder selected. Double-click the Lightroom folder to open Scroll down and double-click on the Print Templates folder

Drag the folder of downloaded templates into the 'Print Templates folder.

- Double-click to open the Lightroom, then Print Templates folders. Drag and drop or copy/paste the Moab Card Templates folder

After installing the folder, quit Lightroom so the print templates will be recognized.